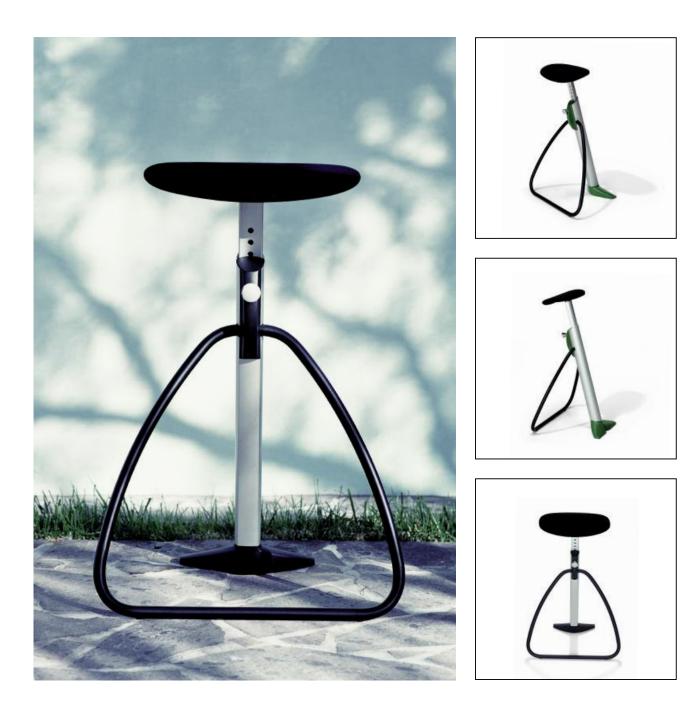

## Features:

Upholstered seat covered with black microfibre Mechanically height-adjustable with 12 locking levels Aluminium standing column Folding steel prop Black or green plastic parts

The innovative standing seat for the office, shop counters, cashier's desks, laboratories, receptions, and the home.

Design: Emil Lohrer

Dimensions (in mm) for overall height, width, depth, seat height, width

Recyclability, quality and the timeless design of our products are a core component of the Sedus environmental protection philosophy: www.sedus.com