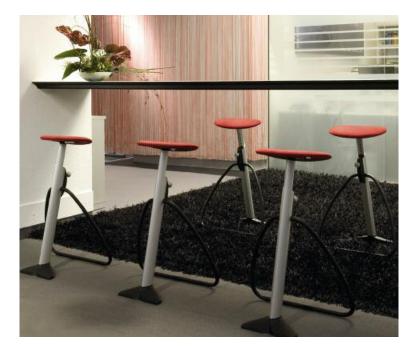

## Features:

Upholstered seat covered with black microfibre Mechanically height-adjustable with 12 locking levels Aluminium standing column Folding steel prop Black or green plastic parts

The innovative standing seat for the office, shop counters, cashier's desks, laboratories, receptions, and the home.